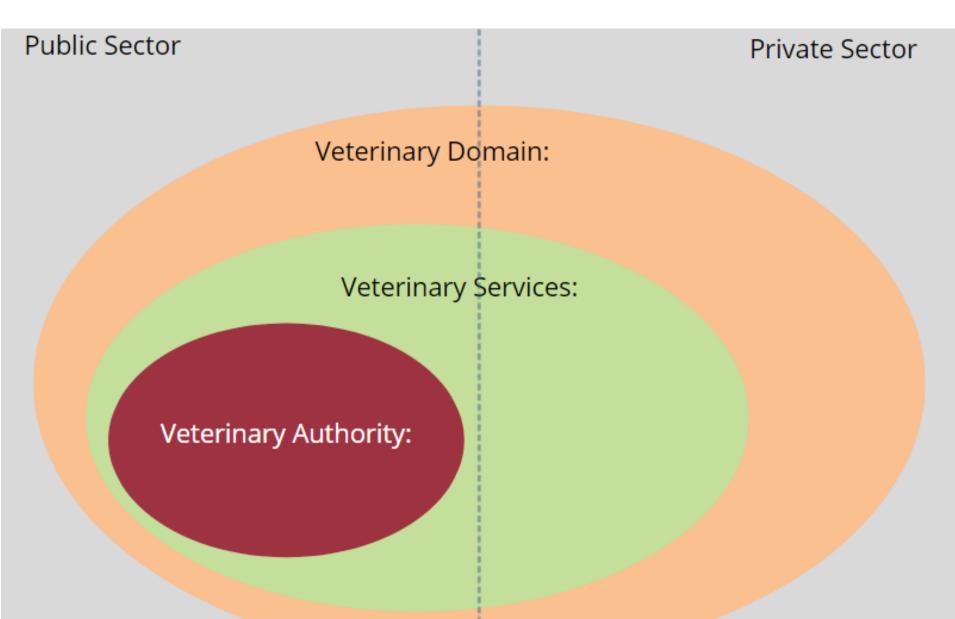

World Organization for Animal Health

**VETERINARY Services** The *governmental and nongovernmental organisations* that implement *animal health and welfare measures* and other standards and recommendations in the WOAH Terrestrial Animal Health Code and the WOAH Aquatic Animal Health Code in the territory

#### **VETERINARY DOMAIN**

All activities that are directly or indirectly related to terrestrial and aquatic animals, their products and by-products, which help to protect, maintain and improve the health and well-being of people, including by means of the protection of animal health and animal welfare, and food safety

Source: Article 3.4.2 of the WOAH Terrestrial Animal Health Code on veterinary legislation

#### **Private Partners**

Producers and/or producer associations, livestock production industries

National or international companies with an interest in the veterinary domain

Private veterinary practitioners, veterinary paraprofessionals or community animal health workers