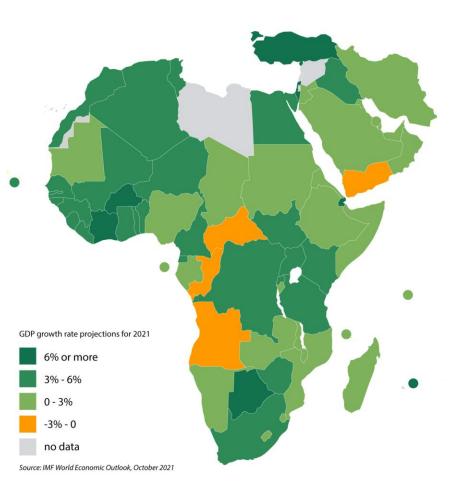

Africa dominates list of the world's 20 fastest-growing economies in 2024—African Development Bank says in macroeconomic report

•Report forecasts stronger growth for Africa in 2024, outpacing projected global average.

•Continent is second-fastest-growing region after Asia.

If you are a **policy** maker, **executive** leader, **implementer**, **financial** or **development** professional or an organisation passionate about the **veterinary domain in Africa**. If you seek to understand the critical gaps in Veterinary Services across African countries and explore the potential of PPPs to deliver VS more effectively and efficiently