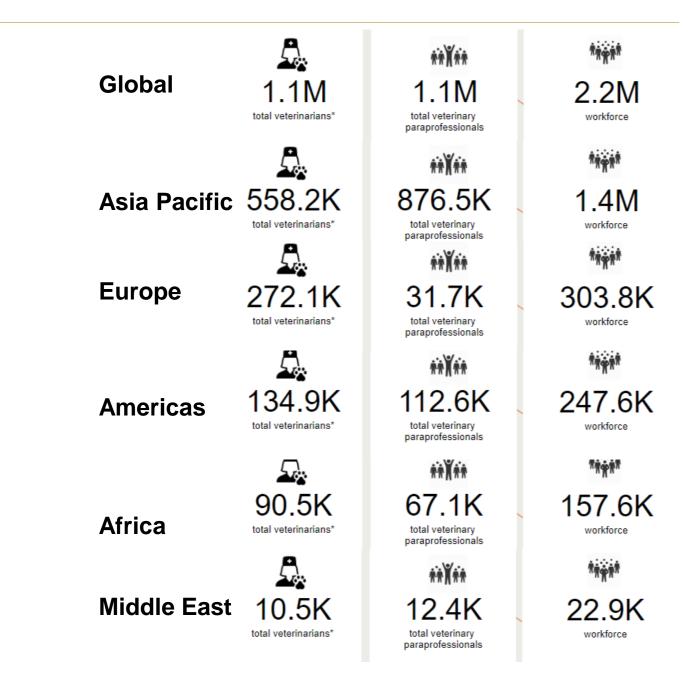

#### **Growing Africa**

Livestock,

Workforce development,

Women,

Young people

- 1. Africa's livestock sector will be worth USD 150 billion in 2050
- Livestock contribute on average
   40% of agricultural GDP
- 3. 55% of sub-Saharan Africa's workforce is employed in agriculture
- 4. About **250 million** people directly engaged in livestock production
- Only 23% of African's women have access to credit, and 15% access to land
- Sub-Saharan Africa lost \$2.5 trillion (11% of total wealth) in 2014 because of gender inequality\*
- Current estimates: in Africa by 2030 as many as 140 million jobs for women in livestock\*\*
- 8. In 2018 over **40% of Africa's 1.2 billion** people were **under 14 years old**\*\*\*